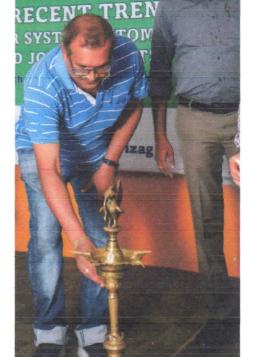

# DAY-1: Inaugural and Technical Session

Date: 24/12/2019

Timings: 09:30am- 04:30pm

| S.No. | Timings         | Speaker         | Topics to be Covered               |  |  |
|-------|-----------------|-----------------|------------------------------------|--|--|
| 1     | 10:00-12:30PM   | Convenor        | Inaugural Function                 |  |  |
| 2     | 12:30 - 01:30   | Working Lunch   |                                    |  |  |
| 3     | 01:30- 03:00pm  | Dr.B.K.C.Ganesh | A Practical session on 3D Printing |  |  |
| 4     | 03:00 - 03:15pm | Tea Break       |                                    |  |  |
| 5     | 03:15 - 04:30pm | Dr.B.K.C.Ganesh | A Practical session on 3D Printing |  |  |