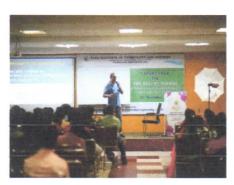

# DAY-1: Inaugural and Technical Session

Date: 24/12/2019

Timings: 09:30am- 04:30pm

| S.No. | Timings         | Speaker         | Topics to be Covered               |  |  |
|-------|-----------------|-----------------|------------------------------------|--|--|
| 1     | 10:00-12:30PM   | Convenor        | Inaugural Function                 |  |  |
| 2     | 12:30 - 01:30   | Working Lunch   |                                    |  |  |
| 3     | 01:30- 03:00pm  | Dr.B.K.C.Ganesh | A Practical session on 3D Printing |  |  |
| 4     | 03:00 - 03:15pm | Tea Break       |                                    |  |  |
| 5     | 03:15 - 04:30pm | Dr.B.K.C.Ganesh | A Practical session on 3D Printing |  |  |

#### Objectives:

- Inaugural function held by the respective Dignitaries.
- Discuss an overview of 3D Printing, Applications in various fields.
- Students will understand and hands on experience on 3D Printing