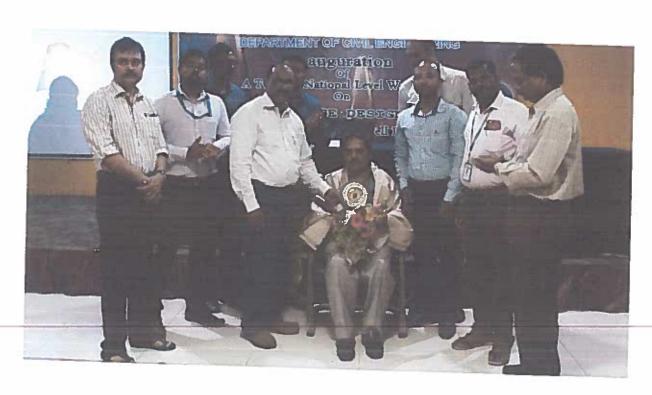

# DAY-1: Inaugural and Technical Session

Date: 24/12/2019

Timings: 09:30am- 04:30pm

| S.No. | Timings         | Speaker         | Topics to be Covered               |  |  |
|-------|-----------------|-----------------|------------------------------------|--|--|
| 1     | 10:00-12:30PM   | Convenor        | Inaugural Function                 |  |  |
| 2     | 12:30 - 01:30   | Working Lunch   |                                    |  |  |
| 3     | 01:30- 03:00pm  | Dr.B.K.C.Ganesh | A Practical session on 3D Printing |  |  |
| 4     | 03:00 - 03:15pm | Tea Break       |                                    |  |  |
| 5     | 03:15 - 04:30pm | Dr.B.K.C.Ganesh | A Practical session on 3D Printing |  |  |

#### Objectives:

- Inaugural function held by the respective Dignitaries.
- Discuss an overview of 3D Printing, Applications in various fields.
- Students will understand and hands on experience on 3D Printing