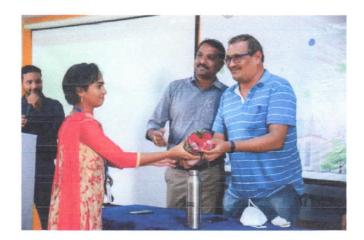

# RESOURCE PERSON

Dr. B.K.C. Ganesh

Founder of print 3D Technologies ORGANIZING COMMITTEE

Programme co-ordinator
CH.Venkata rao
Head of the Department
A.S.Bhanu Prasanna

Department of Mechanical Engineering BITS VIZAG